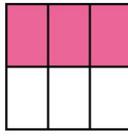

# Mystery Pixel Question #1

Which of these is shaded to show 3/5?

A

C

R

)

CAUTION

Mr. Mautis LACE