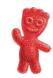

#### **Mystery Pixel Question #10**

Randi has 30 Sour Patch Kids. Each candy has a mass of 3 grams. What is the total mass of all 30 Sour Patch Kids?

Use these to help you, if needed. You can drag and drop them.