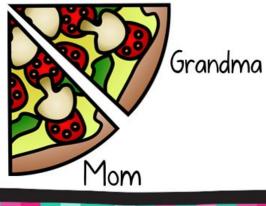

### **Mystery Pixel Question #4**

Kids

The Schmidt family bought a pizza. What fraction of the pizza did dad eat?

A. 1/2

B. 1/4

C. I whole

D. 1/8

CAUTION