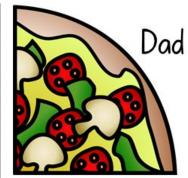

### **Mystery Pixel Question #4**

Kids

The Schmidt family bought a pizza. What fraction of the pizza did dad eat?

A. 1/2

B. 1/4

C. I whole

D. 1/8

CAUTION