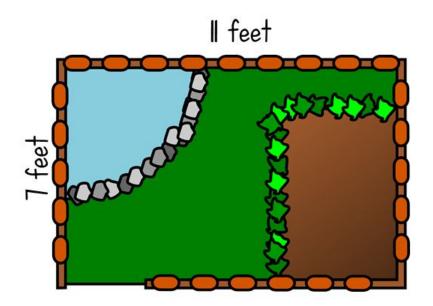

#### **Mystery Pixel Question #6**

Paulette has a garden in her backyard. The length and width are both shown to the left. What is the area of Paulette's garden?