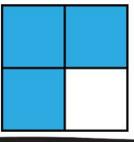

# **Mystery Pixel Question #11**

What fraction of the Ferris Wheel cabins are either blue or

red?

A - 1/2

B - 2/5

C - 3/5