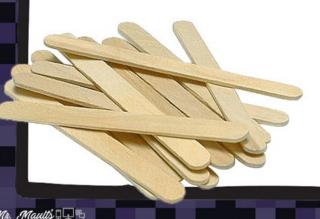

### Mystery Pixel Question #9

Henry was making shapes with popsicle sticks. He made be shapes and used be popsicle sticks for each. Henry also used an additional 37 sticks on other shapes. How many popsicle sticks did Henry use in all?