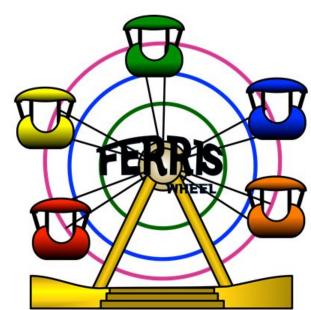

# **Mystery Pixel Question #11**

What fraction of the Ferris Wheel cabins are either blue or

red?

A - 1/2

B - 2/5

C - 3/5