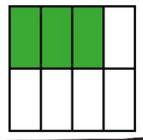

# Mystery Pixel Question #1

Which of these is shaded to show 3/5?

A

C

R

)

CAUTION

Mr. Mautis LACE